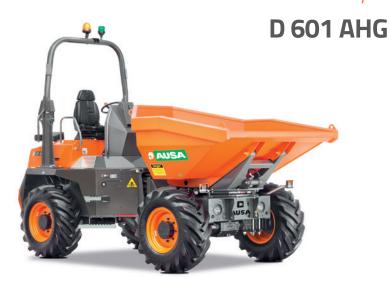

## Articulated Dumper

## TECHNICAL DATA

| GENERAL                 |          | D 601 AHG                                                 |
|-------------------------|----------|-----------------------------------------------------------|
| Unloading system        | -        | Rotating                                                  |
| Load capacity           | kg       | 6000                                                      |
| Chassis                 | -        | Articulated and oscillating                               |
| Water hopper capacity   | 1        | 1665                                                      |
| Level hopper capacity   | 1        | 2455                                                      |
| Heaped hopper capacity  | 1        | 3154                                                      |
| Empty weight            | kg       | 4490                                                      |
| Transmission            | -        | Hydrostatic with electric control                         |
| ENGINE                  |          |                                                           |
| Brand                   | -        | DEUTZ                                                     |
| Model                   | -        | TD 3.6 L4                                                 |
| Power                   | kW       | 55,4                                                      |
| Operating speed         | rpm      | 2200                                                      |
| Torque                  | N·m@rpm  | 340@1500                                                  |
| No. of cylinders        | -        | 4                                                         |
| Emissions               | -        | Stage V, Tier 4f                                          |
| Injection               | -        | Common Rail                                               |
| Exhaust aftertreatment  | -        | DPF (Diesel particulate filter)                           |
| Noise                   | dB(A)    | 101                                                       |
| DRIVING                 |          |                                                           |
| Max. speed              | km/h     | 25                                                        |
| Maximum gradient        | %        | 45                                                        |
| External turning radius | mm       | 5900                                                      |
| Traction                | -        | 4x4                                                       |
| Tyres                   | -        | 405/70-20"                                                |
| HYDRAULIC SYSTEM        |          |                                                           |
| Hydraulic circuit       | -        | 25 cc and 22,5 cc double gear pump                        |
| Flow rate               | I/min    | 50                                                        |
| Working pressure        | bar      | 180                                                       |
| TANK CAPACITY           |          |                                                           |
| Fuel                    | <u> </u> | 69                                                        |
| Hydraulic system        | 1        | 60                                                        |
| BRAKES                  |          |                                                           |
| Service                 | -        | Sealed brakes with multiple discs in oil. Hydraulic drive |
| Parking                 | -        | Sealed brakes with multiple discs in oil. Negative        |
|                         |          |                                                           |