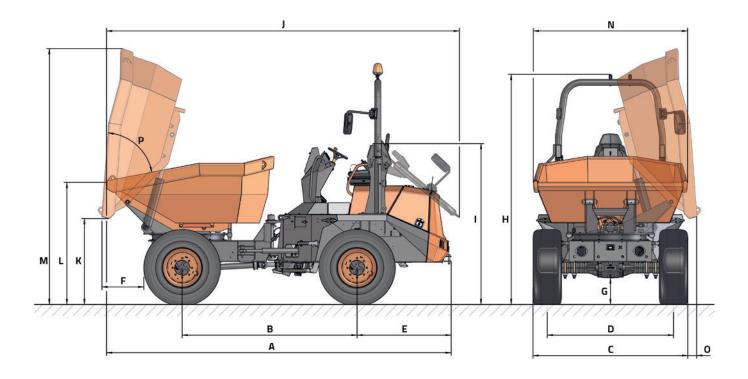

## **DIMENSIONS**

| DIMENSIONS (mm) | D 601 AHG |
|-----------------|-----------|
| А               | 4910      |
| В               | 2490      |
| С               | 2210      |
| D               | 1800      |
| E               | 1340      |
| F               | 580       |
| G               | 380       |
| Н               | 3280      |
| I               | 2290      |
| J               | 5030      |
| К               | 1220      |
| L               | 1740      |
| M               | 3640      |
| N               | 2200      |
| 0               | 110       |
| DIMENSIONS (°)  |           |
| Р               | 75        |
|                 |           |